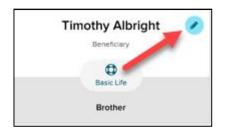

• To edit an existing relationship, click on the pencil (edit) icon to make your changes.

• Need to update a Dependent to be a Beneficiary? It's easy now. Just click on the edit icon and make the change from there.