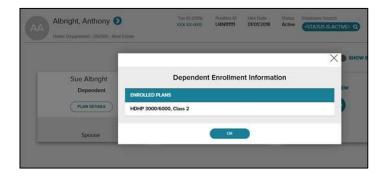

## **Dependents and Beneficiaries**

We simplified the **Dependents and Beneficiaries** management screen for practitioners to allow for better setup and management. The improved layout makes it easier to add new dependents and beneficiaries as well as edit existing ones without having to leave this section. Additionally, the Plan Details button will show benefit enrollment information and beneficiary designations to provide a snapshot of benefits info without going to a different screen.

In addition, you can now see all the plans in which a dependent or beneficiary is enrolled with just a glance. Click on **Plan Details** to get a quick look at their enrollment information.

Managing your dependents and beneficiaries just got easier. Now, you need just a few clicks to complete key tasks, for example: